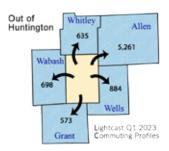

| Deductibles                          |                       |
|--------------------------------------|-----------------------|
| Average annual deductible per person | \$2,366.67 \$2,366.67 |
| Typical annual deductible per person |                       |
| Average annual deductible per family | \$4,733.33 \$4,733.33 |
| Typical annual deductible per family | \$3,000.00 \$3,000.00 |

| Copays and Limits                                |        |
|--------------------------------------------------|--------|
| Average percentage of costs covered by insurance | 72%72% |
| Typical percentage of costs covered by insurance |        |
| Average copay for physician office visit         |        |
| Typical copay for physician office visit         |        |
| Average out of pocket limit                      |        |