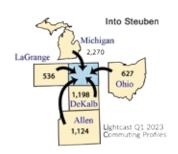

| Deductibles                          |                       |
|--------------------------------------|-----------------------|
| Average annual deductible per person | \$2,366.67 \$2,366.67 |
| Typical annual deductible per person |                       |
| Average annual deductible per family | \$4,733.33 \$4,733.33 |
| Typical annual deductible per family | \$3,000.00 \$3,000.00 |