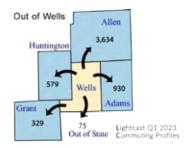

| Deductibles                          |                       |
|--------------------------------------|-----------------------|
| Average annual deductible per person | \$2,366.67 \$2,366.67 |
| Typical annual deductible per person |                       |
| Average annual deductible per family | \$4,733.33 \$4,733.33 |
| Typical annual deductible per family | \$3,000.00 \$3,000.00 |

| Copays and Limits                                |        |
|--------------------------------------------------|--------|
| Average percentage of costs covered by insurance | 72%72% |
| Typical percentage of costs covered by insurance |        |
| Average copay for physician office visit         |        |
| Typical copay for physician office visit         |        |
| Average out of pocket limit                      |        |