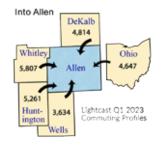

7%   |

#### When are tests done?

| As part of hiring process.  | 100% |
|-----------------------------|------|
| For cause or after incident | 100% |

# Eleven County Region Northeast Indiana



Supplemental Reports 2023

#### INSIDE THIS SECTION

#### **WORKFORCE MOBILITY**

#### REGIONAL DEMOGRAPHICS

| Educational Attainment        | 150, 1 | 51 |
|-------------------------------|--------|----|
| Employment                    | 150, 1 | 51 |
| Employment by Industry Sector | 150, 1 | 51 |
| Labor Force                   | 150, 1 | 51 |
| Population                    | 150, 1 | 51 |
|                               |        |    |

#### SOURCES OF DATA

Members of the Northeast Indiana
Regional Partnership...... Back Cover

### **WORKFORCE MOBILITY**

#### **COMMUTING INTO COUNTY**























#### **WORKFORCE MOBILITY**

#### **COMMUTING FROM COUNTY**























# POPULATION AND EDUCATIONAL ATTAINMENT

| 2022 Data:                         | Adams   | Allen   | DeKalb | Huntington | Kosciusko | LaGrange |
|------------------------------------|---------|---------|--------|------------|-----------|----------|
| Population Estimates               | 36,068  | 391,449 | 43,731 | 36,834 .   | 80,826    | 40,866   |
| Total Population 25 and Older      | r21,602 | 254,471 | 29,408 | 25,233 .   | 54,050    | 23,729   |
| <b>Educational Attainment 2020</b> |         |         |        |            |           |          |
| - % High School or Higher          | 86.3%   | 90.1%   | 91.0%  | 92.8% .    | 87.7% .   | 59.6%    |
| - % Bachelors or Higher