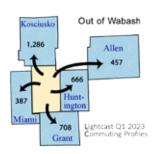

| Deductibles                          |                       |
|--------------------------------------|-----------------------|
| Average annual deductible per person | \$2,366.67 \$2,366.67 |
| Typical annual deductible per person |                       |
| Average annual deductible per family | \$4,733.33 \$4,733.33 |
| Typical annual deductible per family | \$3,000.00 \$3,000.00 |

| Copays and Limits                                |        |
|--------------------------------------------------|--------|
| Average percentage of costs covered by insurance | 72%72% |
| Typical percentage of costs covered by insurance |        |
| Average copay for physician office visit         |        |
| Typical copay for physician office visit         |        |
| Average out of pocket limit                      |        |