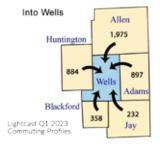

| Deductibles                          |                       |
|--------------------------------------|-----------------------|
| Average annual deductible per person | \$2,366.67 \$2,366.67 |
| Typical annual deductible per person |                       |
| Average annual deductible per family | \$4,733.33 \$4,733.33 |
| Typical annual deductible per family | \$3,000.00 \$3,000.00 |