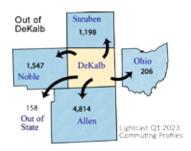

| Deductibles                          |                       |
|--------------------------------------|-----------------------|
| Average annual deductible per person | \$2,366.67 \$2,366.67 |
| Typical annual deductible per person |                       |
| Average annual deductible per family | \$4,733.33 \$4,733.33 |
| Typical annual deductible per family | \$3,000.00 \$3,000.00 |

| Copays and Limits                                |        |
|--------------------------------------------------|--------|
| Average percentage of costs covered by insurance | 72%72% |
| Typical percentage of costs covered by insurance |        |
| Average copay for physician office visit         |        |
| Typical copay for physician office visit         |        |
| Average out of pocket limit                      |        |