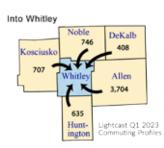

| Deductibles                          |                       |
|--------------------------------------|-----------------------|
| Average annual deductible per person | \$2,366.67 \$2,366.67 |
| Typical annual deductible per person |                       |
| Average annual deductible per family | \$4,733.33 \$4,733.33 |
| Typical annual deductible per family | \$3,000.00 \$3,000.00 |