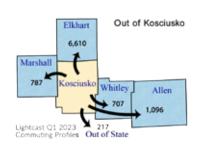

| Deductibles                          |                       |
|--------------------------------------|-----------------------|
| Average annual deductible per person | \$2,366.67 \$2,366.67 |
| Typical annual deductible per person |                       |
| Average annual deductible per family | \$4,733.33 \$4,733.33 |
| Typical annual deductible per family | \$3,000.00 \$3,000.00 |

| Copays and Limits                                |        |
|--------------------------------------------------|--------|
| Average percentage of costs covered by insurance | 72%72% |
| Typical percentage of costs covered by insurance |        |
| Average copay for physician office visit         |        |
| Typical copay for physician office visit         |        |
| Average out of pocket limit                      |        |