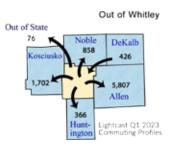

| Deductibles                          |                       |
|--------------------------------------|-----------------------|
| Average annual deductible per person | \$2,366.67 \$2,366.67 |
| Typical annual deductible per person |                       |
| Average annual deductible per family | \$4,733.33 \$4,733.33 |
| Typical annual deductible per family | \$3,000.00 \$3,000.00 |

| Copays and Limits                                |        |
|--------------------------------------------------|--------|
| Average percentage of costs covered by insurance | 72%72% |
| Typical percentage of costs covered by insurance |        |
| Average copay for physician office visit         |        |
| Typical copay for physician office visit         |        |
| Average out of pocket limit                      |        |