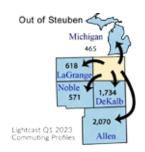

| Deductibles                          |                       |
|--------------------------------------|-----------------------|
| Average annual deductible per person | \$2,366.67 \$2,366.67 |
| Typical annual deductible per person |                       |
| Average annual deductible per family | \$4,733.33 \$4,733.33 |
| Typical annual deductible per family | \$3,000.00 \$3,000.00 |

| Copays and Limits                                |        |
|--------------------------------------------------|--------|
| Average percentage of costs covered by insurance | 72%72% |
| Typical percentage of costs covered by insurance |        |
| Average copay for physician office visit         |        |
| Typical copay for physician office visit         |        |
| Average out of pocket limit                      |        |