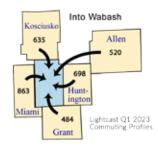

| Deductibles                          |                       |
|--------------------------------------|-----------------------|
| Average annual deductible per person | \$2,366.67 \$2,366.67 |
| Typical annual deductible per person |                       |
| Average annual deductible per family | \$4,733.33 \$4,733.33 |
| Typical annual deductible per family | \$3,000.00 \$3,000.00 |