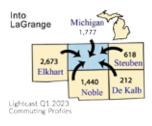

| Deductibles                          |                       |
|--------------------------------------|-----------------------|
| Average annual deductible per person | \$2,366.67 \$2,366.67 |
| Typical annual deductible per person |                       |
| Average annual deductible per family | \$4,733.33 \$4,733.33 |
| Typical annual deductible per family | \$3,000.00 \$3,000.00 |

| Copays and Limits                                |        |
|--------------------------------------------------|--------|
| Average percentage of costs covered by insurance | 72%72% |
| Typical percentage of costs covered by insurance |        |
| Average copay for physician office visit         |        |
| Typical copay for physician office visit         |        |
| Average out of pocket limit                      |        |