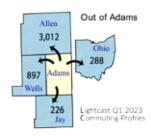

| Deductibles                          |                       |
|--------------------------------------|-----------------------|
| Average annual deductible per person | \$2,366.67 \$2,366.67 |
| Typical annual deductible per person |                       |
| Average annual deductible per family | \$4,733.33 \$4,733.33 |
| Typical annual deductible per family | \$3,000.00 \$3,000.00 |

| Copays and Limits                                |        |
|--------------------------------------------------|--------|
| Average percentage of costs covered by insurance | 72%72% |
| Typical percentage of costs covered by insurance |        |
| Average copay for physician office visit         |        |
| Typical copay for physician office visit         |        |
| Average out of pocket limit                      |        |