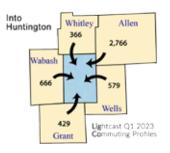

| Deductibles                          |                       |
|--------------------------------------|-----------------------|
| Average annual deductible per person | \$2,366.67 \$2,366.67 |
| Typical annual deductible per person |                       |
| Average annual deductible per family | \$4,733.33 \$4,733.33 |
| Typical annual deductible per family | \$3,000.00 \$3,000.00 |

| Copays and Limits                                |        |
|--------------------------------------------------|--------|
| Average percentage of costs covered by insurance | 72%72% |
| Typical percentage of costs covered by insurance |        |
| Average copay for physician office visit         |        |
| Typical copay for physician office visit         |        |
| Average out of pocket limit                      |        |