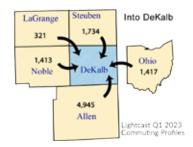

|

#### When are tests done?

| As part of hiring process.  | 100% |
|-----------------------------|------|
| For cause or after incident | 100% |

# Eleven County Region Northeast Indiana



Supplemental Reports 2023

#### INSIDE THIS SECTION

#### **WORKFORCE MOBILITY**

#### REGIONAL DEMOGRAPHICS

| Educational Attainment        | 150, 1 | 51 |
|-------------------------------|--------|----|
| Employment                    | 150, 1 | 51 |
| Employment by Industry Sector | 150, 1 | 51 |
| Labor Force                   | 150, 1 | 51 |
| Population                    | 150, 1 | 51 |
|                               |        |    |

#### SOURCES OF DATA

Members of the Northeast Indiana
Regional Partnership...... Back Cover

### **WORKFORCE MOBILITY**

#### **COMMUTING INTO COUNTY**























#### **WORKFORCE MOBILITY**

#### **COMMUTING FROM COUNTY**























# POPULATION AND EDUCATIONAL ATTAINMENT

| 2022 Data:                         | Adams   | Allen   | DeKalb | Huntington | Kosciusko | LaGrange |
|------------------------------------|---------|---------|--------|------------|-----------|----------|
| Population Estimates               | 36,068  | 391,449 | 43,731 | 36,834 .   | 80,826    | 40,866   |
| Total Population 25 and Older      | r21,602 | 254,471 | 29,408 | 25,233 .   | 54,050    | 23,729   |
| <b>Educational Attainment 2020</b> |         |         |        |            |           |          |
| - % High School or Higher          | 86.3%   | 90.1%   | 91.0%  | 92.8% .    | 87.7% .   | 59.6%    |
| - % Bachelors or Higher