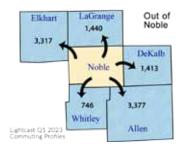

| Deductibles                          |                       |
|--------------------------------------|-----------------------|
| Average annual deductible per person | \$2,366.67 \$2,366.67 |
| Typical annual deductible per person |                       |
| Average annual deductible per family | \$4,733.33 \$4,733.33 |
| Typical annual deductible per family | \$3,000.00 \$3,000.00 |

| Copays and Limits                                |        |
|--------------------------------------------------|--------|
| Average percentage of costs covered by insurance | 72%72% |
| Typical percentage of costs covered by insurance |        |
| Average copay for physician office visit         |        |
| Typical copay for physician office visit         |        |
| Average out of pocket limit                      |        |