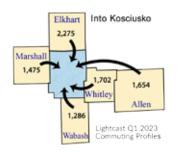

| Deductibles                          |                       |
|--------------------------------------|-----------------------|
| Average annual deductible per person | \$2,366.67 \$2,366.67 |
| Typical annual deductible per person |                       |
| Average annual deductible per family | \$4,733.33 \$4,733.33 |
| Typical annual deductible per family | \$3,000.00 \$3,000.00 |

| Copays and Limits                                |        |
|--------------------------------------------------|--------|
| Average percentage of costs covered by insurance | 72%72% |
| Typical percentage of costs covered by insurance |        |
| Average copay for physician office visit         |        |
| Typical copay for physician office visit         |        |
| Average out of pocket limit                      |        |