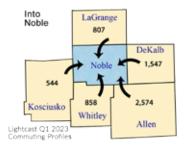

| Deductibles                          |                       |
|--------------------------------------|-----------------------|
| Average annual deductible per person | \$2,366.67 \$2,366.67 |
| Typical annual deductible per person |                       |
| Average annual deductible per family | \$4,733.33 \$4,733.33 |
| Typical annual deductible per family | \$3,000.00 \$3,000.00 |

| Copays and Limits                                |        |
|--------------------------------------------------|--------|
| Average percentage of costs covered by insurance | 72%72% |
| Typical percentage of costs covered by insurance |        |
| Average copay for physician office visit         |        |
| Typical copay for physician office visit         |        |
| Average out of pocket limit                      |        |