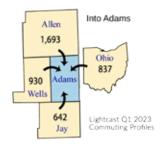

67%   |

#### When are tests done?

| As part of hiring process.  | 100% |
|-----------------------------|------|
| For cause or after incident | 100% |

# Eleven County Region Northeast Indiana



Supplemental Reports 2023

#### INSIDE THIS SECTION

#### **WORKFORCE MOBILITY**

#### REGIONAL DEMOGRAPHICS

| Educational Attainment        | 150, 1 | 51 |
|-------------------------------|--------|----|
| Employment                    | 150, 1 | 51 |
| Employment by Industry Sector | 150, 1 | 51 |
| Labor Force                   | 150, 1 | 51 |
| Population                    | 150, 1 | 51 |
|                               |        |    |

#### SOURCES OF DATA

Members of the Northeast Indiana
Regional Partnership...... Back Cover

### **WORKFORCE MOBILITY**

#### **COMMUTING INTO COUNTY**























#### **WORKFORCE MOBILITY**

#### **COMMUTING FROM COUNTY**























# POPULATION AND EDUCATIONAL ATTAINMENT

| 2022 Data:                         | Adams   | Allen   | DeKalb | Huntington | Kosciusko | LaGrange |
|------------------------------------|---------|---------|--------|------------|-----------|----------|
| Population Estimates               | 36,068  | 391,449 | 43,731 | 36,834 .   | 80,826    | 40,866   |
| Total Population 25 and Older      | r21,602 | 254,471 | 29,408 | 25,233 .   | 54,050    | 23,729   |
| <b>Educational Attainment 2020</b> |         |         |        |            |           |          |
| - % High School or Higher          | 86.3%   | 90.1%   | 91.0%  | 92.8% .    | 87.7% .   | 59.6%    |
| - % Bachelors or Higher