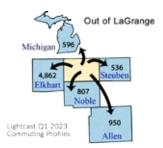

| Deductibles                          |                       |
|--------------------------------------|-----------------------|
| Average annual deductible per person | \$2,366.67 \$2,366.67 |
| Typical annual deductible per person |                       |
| Average annual deductible per family | \$4,733.33 \$4,733.33 |
| Typical annual deductible per family | \$3,000.00 \$3,000.00 |

| Copays and Limits                                |        |
|--------------------------------------------------|--------|
| Average percentage of costs covered by insurance | 72%72% |
| Typical percentage of costs covered by insurance |        |
| Average copay for physician office visit         |        |
| Typical copay for physician office visit         |        |
| Average out of pocket limit                      |        |