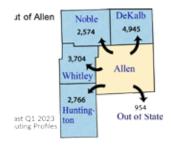

| Deductibles                          |                       |
|--------------------------------------|-----------------------|
| Average annual deductible per person | \$2,366.67 \$2,366.67 |
| Typical annual deductible per person |                       |
| Average annual deductible per family | \$4,733.33 \$4,733.33 |
| Typical annual deductible per family | \$3,000.00 \$3,000.00 |

| Copays and Limits                                |        |
|--------------------------------------------------|--------|
| Average percentage of costs covered by insurance | 72%72% |
| Typical percentage of costs covered by insurance |        |
| Average copay for physician office visit         |        |
| Typical copay for physician office visit         |        |
| Average out of pocket limit                      |        |